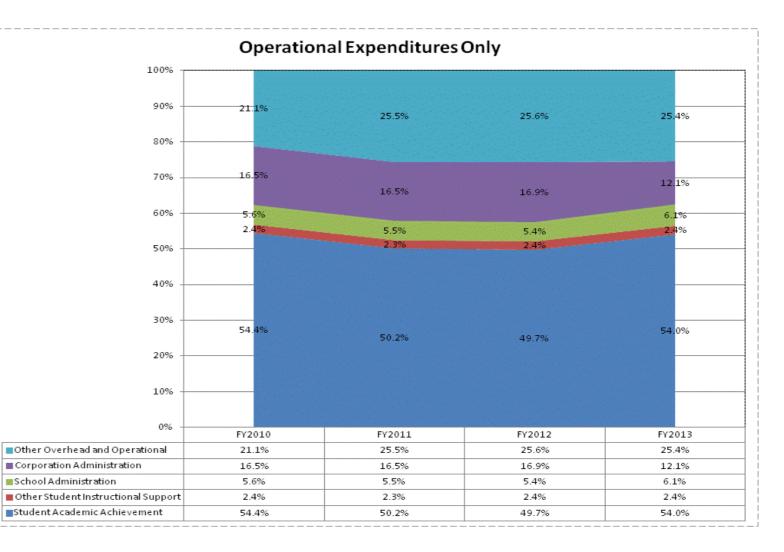

|                                                                        | FY 2006 | FY 2009 | FY 2012 | FY 2013 |
|------------------------------------------------------------------------|---------|---------|---------|---------|
| Student Instructional Expenditures (Academic Achievement plus Support) | 79.0%   | 43.8%   | 48.6%   | 48.1%   |