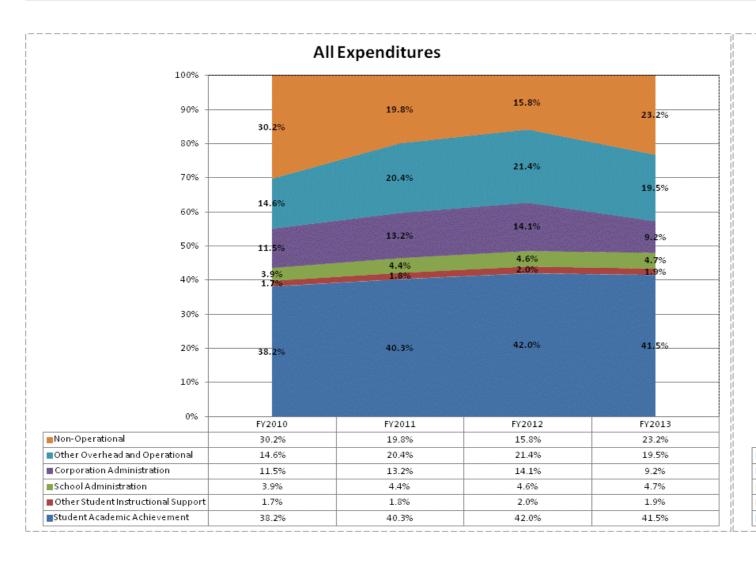

## School Corporation Expenditures by Expenditure Type Biannual Financial Report Data July 2012 - June 2013 Carroll Consolidated Sch Corp (750)

|                                     | F           | FY06 % of Total |              | FY09 % of Total | FY          | 12 % of Total | F            | Y13 % of Total |
|-------------------------------------|-------------|-----------------|--------------|-----------------|-------------|---------------|--------------|----------------|
| Carroll Consolidated Sch Corp (750) | FY 2006     | Ехр             | FY 2009      | Exp             | FY 2012     | Exp           | FY 2013      | Exp            |
| Student Academic Achievement        | \$4,872,294 | 55.5%           | \$4,407,650  | 38.4%           | \$3,921,656 | 42.0%         | \$4,307,509  | 41.5%          |
| Student Instructional Support       | \$2,062,150 | 23.5%           | \$616,786    | 5.4%            | \$612,483   | 6.6%          | \$679,060    | 6.6%           |
| Overhead and Operational            | \$1,637,239 | 18.7%           | \$3,273,371  | 28.5%           | \$3,319,558 | 35.6%         | \$2,975,356  | 28.7%          |
| Nonoperational                      | \$205,946   | 2.3%            | \$3,174,264  | 27.7%           | \$1,475,182 | 15.8%         | \$2,405,186  | 23.2%          |
| Grand Total                         | \$8,777,629 |                 | \$11,472,071 |                 | \$9,328,879 |               | \$10,367,110 |                |